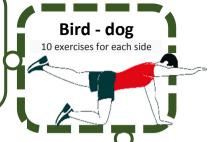

Please, name the missing day!

Sunday. Monday, ???

> Please, name the missing day!

" Wall sit" 15 seconds

Roll the dice; the player with the highest number

> Use rock-scissors-paper if online: the winner wins the next square.